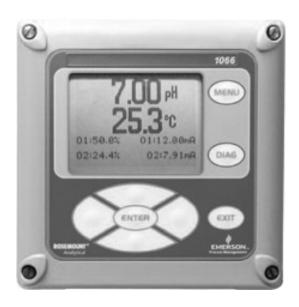

Rosemount 1066 Two-Wire Loop-Powered pH/ORP & Conductivity Analyzer with HART & FieldBus

Rosemount 5081 pH / ORP Transmitter, Analyzer & Controller