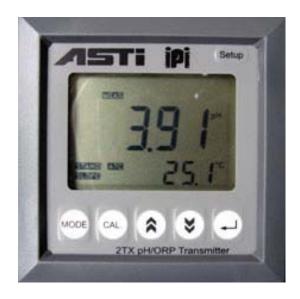

ASTI Model 3TX Modular Line of pH, ORP, ISE, DO & Conductivity Transmitters & Controllers with Datalogging

Rosemount 56 Single or Dual Channel pH / ORP / ISE / Conductivity Analyzer & Transmitter

ASTI Model 2TX Isolated 2-Wire pH & ORP Transmitter