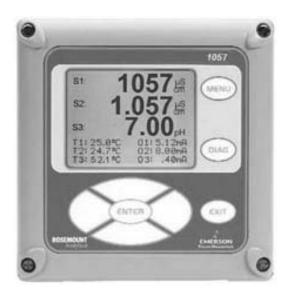

Rosemount 1056 Single or Dual Channel pH / ORP / ISE / Conductivity Analyzer & Transmitter

Rosemount 1057 Single, Dual or Triple Channel pH / ORP / ISE / Conductivity Analyzer & Transmitter

ASTI Model 4TX pH & ORP Meter, Analyzer & Controller