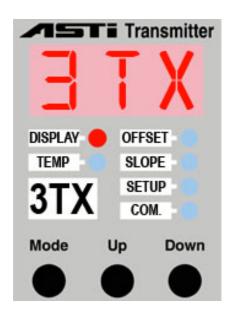

ASTI Model 3TX Modular Line of pH, ORP, ISE, DO & Conductivity Transmitters & Controllers with Datalogging

Rosemount 56 Single or Dual Channel pH / ORP / ISE / Conductivity Analyzer & Transmitter

ASTI Model 2TX Isolated 2-Wire pH & ORP Transmitter