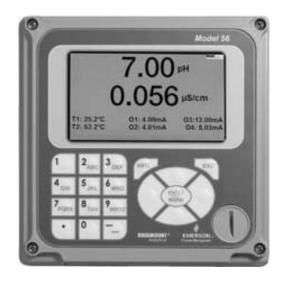

ASTI Model 3TX Modular Line of pH, ORP, ISE, DO & Conductivity Transmitters & Controllers with Datalogging

Rosemount 56 Single or Dual Channel pH / ORP / ISE / Conductivity Analyzer & Transmitter

ASTI Model 2TX Isolated 2-Wire pH & ORP Transmitter

Rosemount 1056 Single or Dual Channel pH / ORP / ISE / Conductivity Analyzer & Transmitter

Rosemount 1057 Single, Dual or Triple Channel pH / ORP / ISE / Conductivity Analyzer & Transmitter

ASTI Model 4TX pH & ORP Meter, Analyzer & Controller