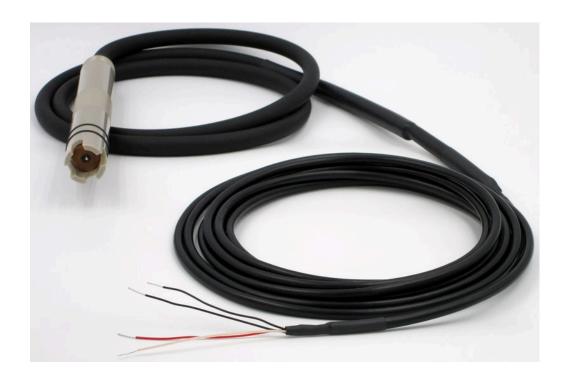

## Pulp & Paper Case Studies

Case Study #10 pH and ORP sensors as used for process control in bleaching operations at Pulp Mills

Rugged low-profile parabolic pH glass sensing elements elements and flat disc style platinum ORP sensing elements resistant breaking even under extreme abrasive slurries

- Specially Engineering Dissolved Chlorine Gas Resistant Solid State Reference
- Solid-state non-porous reference system minimizes impact of fouling and reduces the frequency of cleaning required

| •                                                            | Applica<br>constru | ation :<br>uction | specifi<br>lead t | ic e | ngine<br>ptimi | ered<br>zed | ther<br>senso | mopl<br>r li | astics<br>fetime | and<br>and | conductive<br>accuracy | polymer | materials | of |
|--------------------------------------------------------------|--------------------|-------------------|-------------------|------|----------------|-------------|---------------|--------------|------------------|------------|------------------------|---------|-----------|----|
| Download to Read More Features:<br>Paper & Pulp Case #10 PDF |                    |                   |                   |      |                |             |               |              |                  |            |                        |         |           |    |
|                                                              |                    |                   |                   |      |                |             |               |              |                  |            |                        |         |           |    |
|                                                              |                    |                   |                   |      |                |             |               |              |                  |            |                        |         |           |    |
|                                                              |                    |                   |                   |      |                |             |               |              |                  |            |                        |         |           |    |
|                                                              |                    |                   |                   |      |                |             |               |              |                  |            |                        |         |           |    |
|                                                              |                    |                   |                   |      |                |             |               |              |                  |            |                        |         |           |    |
|                                                              |                    |                   |                   |      |                |             |               |              |                  |            |                        |         |           |    |
|                                                              |                    |                   |                   |      |                |             |               |              |                  |            |                        |         |           |    |
|                                                              |                    |                   |                   |      |                |             |               |              |                  |            |                        |         |           |    |
|                                                              |                    |                   |                   |      |                |             |               |              |                  |            |                        |         |           |    |
|                                                              |                    |                   |                   |      |                |             |               |              |                  |            |                        |         |           |    |
|                                                              |                    |                   |                   |      |                |             |               |              |                  |            |                        |         |           |    |
|                                                              |                    |                   |                   |      |                |             |               |              |                  |            |                        |         |           |    |
|                                                              |                    |                   |                   |      |                |             |               |              |                  |            |                        |         |           |    |
|                                                              |                    |                   |                   |      |                |             |               |              |                  |            |                        |         |           |    |
|                                                              |                    |                   |                   |      |                |             |               |              |                  |            |                        |         |           |    |
|                                                              |                    |                   |                   |      |                |             |               |              |                  |            |                        |         |           |    |
|                                                              |                    |                   |                   |      |                |             |               |              |                  |            |                        |         |           |    |